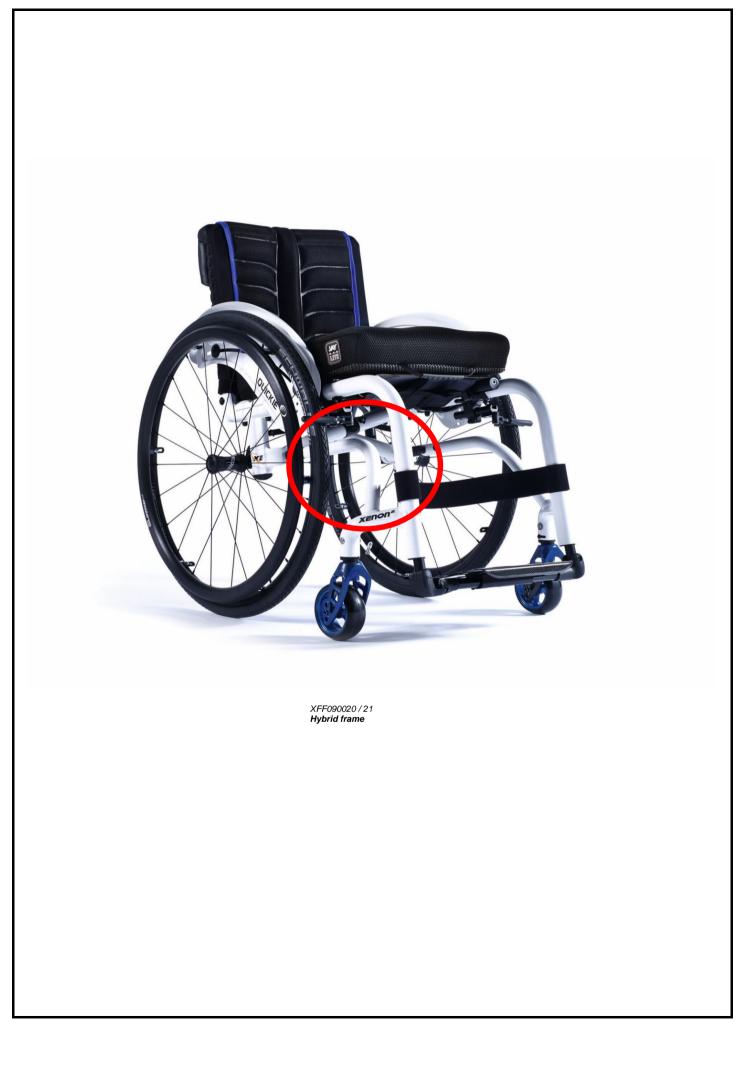

| ✓    | ✓  | ✓    |
| 46         |      |    |      |                       | ✓    | ✓  | ✓    |
| 48         |      |    |      |                       |      | √  | ✓    |
| 50         |      |    |      |                       |      |    | ✓    |





push handles

=folds 90° to the front on folded chair



combination with fold-down

~ =can't be folded full 90° to the front on folded chair



=will fold less than 45° to the front on folded chair, folds 90° on unfolded chair







XFF060001 Standard brake



XFF060002 Knee lever brake



XFF060003 Compact brake



XFF060004 Lightweight compact brake



XFF090000 Tool kit



XFF090024 High pressure pump





XFF090025 Air pump

XFF090030 Back pack



XFF090019 Caddy, flip-up bracket for bags



XFF090026 Mobile phone pocket