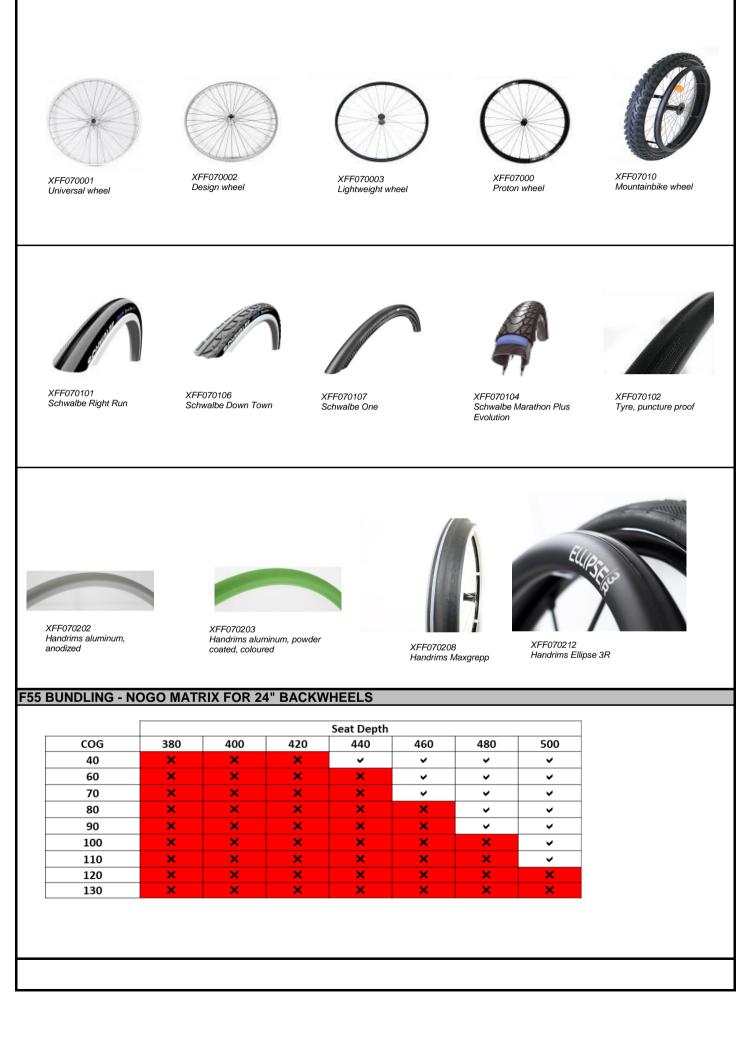

| Control of the second sec |       |         |           |       |                 |                        |            |          |          |         |          |         |        |        |             |         |             |               |                           |        | > |
|---------------------------------------------------------------------------------------------------------------------------------------------------------------------------------------------------------------------------------------------------------------------------------------------------------------------------------------------------------------------------------------------------------------------------------------------------------------------------------------------------------------------------------------------------------------------------------------------------------------------------------------------------------------------------------------------------------------------------------------------------------------------------------------------------------------------------------------------------------------------------------------------------------------------------------------------------------------------------------------------------------------------------------------------------------------------------------------------------------------------------------------------------------------------------------------------------------------------------------------------------------------------------------------------------------------------------------------------------------------------------------------------------------------------------------------------------------------------------------------------------------------------------------------------------------------------------------------------------------------------------------------------------------------------------------------------------------------------------------------------------------------------------------------------------------------------------------------------------------------------------------------------------------------------------------------------------------------------------------------------------------------------------------------------------------------------------------------------------------------------------|-------|---------|-----------|-------|-----------------|------------------------|------------|----------|----------|---------|----------|---------|--------|--------|-------------|---------|-------------|---------------|---------------------------|--------|---|
| Involue to:<br>Name:<br>Street:<br>Town:       Postal code:         E-Mail:       Fax:         Order date:       Fax:         Purchase order:       Name:         Number required:       Street:         Order date:       Fax:         Purchase order:       Name:         Sumse order no:       • = Standard O = No cost option       = Cost option         Example:       Example:       Fax:       Marked for:         Sumse order no:       • = Standard O = No cost option       = Cost option         Market viewstrate to ensure context configuration       Market viewstrate to ensure context configuration       Market viewstrate to ensure context configuration         Fax number: +44 (0)et\$ 605 66 89       Market viewstrate to ensure context configuration       Market viewstrate to ensure context configuration         Gopen frame       (max. user weight: 110k g_1/140kg       kg         Start WIDTH SELECTION       - massured from outside frame tube       Start 46 cm       46 cm       48 cm       50 cm         Start MiDTH SELECTION       - massured from outside frame tube       Start 46 cm       48 cm       50 cm         3* cm       36 cm       38 cm       40 cm       46 cm       48 cm       50 cm         3* cm       36 cm       38 cm       44 ds                                                                                                                                                                                                                                                                                                                                                                                                                                                                                                                                                                                                                                                                                                                                                                                                                       |       | 虎       | 2 🧲       | S     | UNRI<br>E D I C | <mark>SE</mark><br>AL. |            |          |          |         |          |         |        |        |             |         | <u>&gt;</u> | )<br><u>ک</u> | ົ້ວ໌ບເ<br><mark>ກດ</mark> | CK     |   |
| Streat:       Postal code:       Eventility       Eventility       Fax:                                                                                                                                                                                                                                                                                                                                                                                                                                                                                                                                                                                                                                                                                                                                                                                                                                                                              | Invoi | ice to: |           |       |                 |                        |            |          |          |         | Deliv    | er to:  |        |        |             |         |             |               |                           |        |   |
| Town:       Postal code:         E-Mali:       Text:       Postal code:         Tel:       Fax:       Text:       Pax:         Order       Text:       Fax:       Marked for:         Sunisa order no:       Sunisa order no:       Sunisa order no:         Sunisa order no:       Sunisa order no:       Sunisa order no:         Sunisa order no:       Sunisa order no:       Sunisa order no:         Sunisa order no:       Sunisa order no:       Sunisa order no:         Sunisa order no:       Sunisa order no:       Sunisa order no:         Sunisa order no:       Sunisa order no:       Sunisa order no:         Sunisa order no:       Max. user weight: 110kg / 140kg       kg         Faxnumber: +44 (0)45 605 68 69       Markuery information to mustate antiputate       Kg         Seat WIDTH SELECTION - measurements in cm without coublion       SEAT WIDTH SELECTION - measurements in cm without coublion         SEAT WIDTH SELECTION       Seat add and a add add add add add add add a                                                                                                                                                                                                                                                                                                                                                                                                                                                                                                                                                                                                                                                                                                                                                                                                                                                                                                                                                                                                                                                                                                      | Nam   | e:      |           |       |                 |                        |            |          |          |         | Nam      | e:      |        |        |             |         |             |               |                           |        |   |
| E-Mail:                                                                                                                                                                                                                                                                                                                                                                                                                                                                                                                                                                                                                                                                                                                                                                                                                                                                                                                                                                                                                                                                                                                                                                                                                                                                                                                                                                                                                                                                                                                                                                                                                                                                                                                                                                                                                                                                                                                                                                                                                                                                                                                   |       |         |           |       | <b>D</b> (      |                        |            |          |          |         |          |         |        |        |             |         |             |               |                           |        |   |
| Tel:       Fax:       Tel:       Fax:         Order date:       Purchase order:       Sunrise order no:       Sunrise order no:       Sunrise order no:         Order       Quotation       Built 4 me tongressement       • Standadt       • No cost option       = Cost option         Example:       Example:       • Standadt       • No cost option       = Cost option         Base Price       Base Price       Max. user weight: 110Kg/140Kg       Kg         Email: orders @summed.co.uk       Part no: 76 800 001       MSH01       CC         FRAME TYPE - Please choose required Frame option (Illustrated on back pages)       (Page 13)         CLIENT MEASUREMENT - All measurements in cm without custoring       Start WiDTH SELECTION       Start WiDTH SELECTION - measured from outside frame tube         SEAT WIDTH SELECTION       measure mediant of front castors, forks and frame version:       Start Sec m 38 cm 38 cm 38 cm 38 cm 40 cm 42 cm 44 cm 46 cm 48 cm 50 cm         SEAT DEPTH SELECTION:       independent of front castors, forks and frame version:       Start sec m 48 cm 10 cm c                                                                                                                                                                                                                                                                                                                                                                                                                                                                                                                                          | _     |         |           |       | Posta           | al code:               |            |          |          |         | -        |         |        |        |             |         | Posta       | al cod        | e:                        |        |   |
| Order date:       Marked for:         Purchase order:       Sumrise order no:         Order date:       Sumrise order no:         Sumrise order required:       Marked for:         Sumrise order no:       Sumrise order no:         Sumrise order no:       Marked for:         Summise order no:       Marked for:         Comparison for marked form outpice f                                                                                                                                                                                                                                                                                                                                                                                                                                                                                                                                                                                                                                                                                                                    |       | all:    |           |       | Fav.            |                        |            |          |          |         | -        | all:    |        |        |             |         | Fav.        |               |                           |        |   |
| Purchase order:         Suntise order no:           0 Order         Quotation         Built 4 me (unger leaden)         • = Standard         • = No cost option         = Cost option           isse Price         22.782         USER WEIGHT         Max. user weight: 110Kg / 140kg         kg           isse price         22.782         USER WEIGHT         kg           isse price         22.782         Matadator, information to ensure correct configuration         kg           isse price         Part no: 76 800 0001         MST         CC           imat: ordere 8% unmode co.uk         Part no: 76 800 0001         MST         CC           imat: ordere 8% unmode co.uk         Part no: 76 800 0001         MST         CC           imat: ordere 8% unmode co.uk         Part no: 76 800 0001         MST         CC           SEAT WDTH SELECTION         imassured from outside frame tube to outside frame tube         SEAT DEPTH SELECTION: independent of front castors, forks and frame versions           FORNT SEAT HEIGHT SELECTION: independent of front castors, forks and frame versions         Imata order 48 cm 50 cm           i11mm         i0         0         0         0         0         0         0           i2 cm         36 cm         36 cm         41 46 46 44 44 84 49 50 51 52 53 54 55         51         52 53 54 5                                                                                                                                                                                                                                                                                                                                                                                                                                                                                                                                                                                                                                                                                                                                              | Tel.  |         |           |       | T dA.           |                        |            |          | 1        |         | 161.     |         |        |        |             |         | T an.       |               |                           |        |   |
| Number required:         Sunrise order no:                ① Order               ② Outdation               ■ Standard               ■ No cost option               ■ Cost option               ■ Standard               ■ No cost option               ■ Cost option               ■ Standard               ■ No cost option               ■ Cost option               Pact asservements               Tots                                                                                                                                                                                                                                                                                                                                                                                                                                                                                                                                                                                                                                                                   | Orde  | er date | :         |       |                 |                        |            |          |          |         | Mark     | ed for  | r:     |        |             |         |             |               |                           |        |   |
| Order       Quotation       Built 4 me (enger leading)       = Standard       = No cost option       = Cost option         Base Price       Base Price       Max. user weight: 110Kg_/140kg       kg         Exarumber: +44 (0)845 605 66 98       Maxateur information to ensure correct configuration       Kg         Franti: order 68 summed co.uk       Part no:: 76 800 001       MSH01       CE         Contaction of the second configuration         SEAT WIDTH SELECTION: measurements in cm without cushole         Seard doe m                                                                                                                                                                                                                                                                                                                                                                                                                                                                                                                                                                                                                                                                | Purc  | hase o  | order:    |       |                 |                        |            |          |          |         |          |         |        |        |             |         |             |               |                           |        |   |
| Max. user weight: 110Kg / 140kg         Exa number: 22.782         Markatery information to ensure correct configuration         Fax number: 244 (0)845 669 8         Part is: 768 00 001         Markatery information to ensure correct configuration         Part is: 768 00 001         TRAME TYPE - Please choose required Frame option (Illustrated on back pages)         Open frame (name user weight 110kg) (Page 12)       (max user weight 110kg) (Page 13)         CLIENT MEASUREMENT - All measurements in cm without cushion         SEAT WIDTH SELECTION         SEAT DEPTH SELECTION: measured fram tube to outside frame tube         32 cm 34 cm 36 cm 38 cm 40 cm 42 cm 44 cm 46 cm 48 cm 50 cm         30 0       0       0         34 cm 36 cm 38 cm 40 cm 42 cm 44 cm 46 cm 48 cm 50 cm         35 CT DEPTH SELECTION: independent of front castors, forks and frame versions         FroNT SEAT HEIGHT SELECTION: independent of front castors, forks and frame versions         13 mm (1)       10w       0       0       0       0       0       0       0       0       0       0       0       0       0       0       0       0       0       0       0       0       0       0 </td <td>Num</td> <td>ber re</td> <td>quired:</td> <td></td> <td></td> <td></td> <td></td> <td></td> <td></td> <td></td> <td>Sunr</td> <td>ise or</td> <td>der no</td> <td>):</td> <td></td> <td></td> <td></td> <td></td> <td></td> <td></td> <td></td>                                                                                                                                                                                                                                                                                                                                                                                                                                                                                                                                                                                                                                                      | Num   | ber re  | quired:   |       |                 |                        |            |          |          |         | Sunr     | ise or  | der no | ):     |             |         |             |               |                           |        |   |
| E2,782         USER WEIGHT         Lound         kg           Fax number: +44 (0)845 605 66 89<br>Emil: orders @summed.co.uk         Part no: 76 800 001         MSH01         CE           FRAME TYPE - Please choose required Frame option (Illustrated on back pages)         (max user weight 100kg) (Page 12)         (type 17)         (max user weight 100kg) (Page 13)           CliENT MEASUREMENT - All measurements in cm without cushion         SEAT WIDTH SELECTION - measured from outside frame tube to outside frame tube         32 cm 34 cm 36 cm 38 cm 40 cm 42 cm 44 cm 46 cm 48 cm 50 cm         SEAT DEPTH SELECTION           SEAT DEPTH SELECTION         38 cm 40 cm 42 cm 44 cm 46 cm 48 cm 50 cm         50 cm         50           SEAT UPTH SELECTION         independent of front castors, forks and frame versions         Fork (length)         Frame: 43 44 45 46 47 48 49 50 51 152 53 54 55 55 122 53 54 55 122 53 54 55 122 53 54 55 122 53 54 55 122 53 54 55 122 53 54 55 122 53 54 55 122 53 54 55 122 53 54 55 122 53 54 55 122 53 54 55 122 53 54 55 122 53 54 55 122 53 54 55 122 53 54 55 122 53 54 55 122 53 54 55 122 53 54 55 122 53 54 55 122 53 54 55 122 53 54 55 122 53 54 55 122 53 54 55 122 53 54 55 122 53 54 55 122 53 54 55 122 53 54 55 122 53 54 55 122 53 54 55 122 53 54 55 122 53 54 55 122 53 54 55 122 53 54 55 122 53 54 55 122 53 54 55 122 53 54 55 122 53 54 55 122 53 54 55 122 53 54 55 122 53 54 55 122 53 54 55 122 53 54 55 122 53 54 55 122 53 54 55 122 53 54 55 122 53 54 55 122 53 54 55 122 53 54 55 122 53 54 55 122 53 54 55 122 53 54 55 122 53 54 55 122 53 54 55 122 53 54 55 122 53 54 55 122 53 54 55 122 53 54 55 122 53 54 55 122 55 122 55 55 122 55 55 122 55 122 55 122 55 122 55 122 55 122 55 122 55 122 5                                                                                                                                                                                                                                                                                                                    |       | Orde    | r 🗆       | Quot  | ation           | □ Built                | 4 me (I    | longer l | leadtime | e)      | •        | = Star  | ndard  | 0      | = No c      | cost op | tion        |               | = Cost                    | option | I |
| <u>E2,782</u> <u>USER WEIGHT</u> <u>Image control configuration</u> <u>Part no: 76 800 001             <u>MSH01</u> <u>MSH01             <u>MSH01</u> <u>MSH01             <u>MSH01             </u> <u>MSH01             <u>MSH01             </u> <u>MSH01             </u><br/></u></u></u></u>                                                                                                                                                                                                                                                                                                                                                                                                                                                                                                                                                                                                                                                                                                                                                                                                                                                                                                                                                                                                                                                                                                                                                                                                                                                                                                                                                                                        |       |         |           |       | Base Price      | !                      |            |          |          | Max     | . use    | r wei   | ght:   | 110K   | g / 14      | l0kg    |             |               |                           |        |   |
| Email: orders @sunmed.co.uk         Part no:         76 800 001         MSH01           FRAME TYPE - Please choose required Frame option (Illustrated on back pages)           Open frame         (max. user weight 110kg)         (Page 12)         Hybrid frame         (max. user weight 140kg)         (Page 13)           CLIENT MEASUREMENT - All measurements in cm without cushion           SEAT WIDTH SELECTION - measured from outside frame tube to outside frame tube           32 cm         36 cm         38 cm         40 cm         42 cm         44 cm         46 cm         48 cm         50 cm           SEAT DEPTH SELECTION         36 cm         38 cm         40 cm         42 cm         44 cm         46 cm         48 cm         50 cm           SEAT DEPTH SELECTION:           Add cm         46 dr         48 cm         50 cm           So for         38 cm         40 cm         42 cm         44 cm         46 dr         7 48 d9 50 51 52 53 54 55           111 mm         10 w         0         0         0         0         0         0         0         0         0         0         0         0         0         0         0         0         0         0         0         0         0                                                                                                                                                                                                                                                                                                                                                                                                                                                                                                                                                                                                                                                                                                                                                                                                                                                                                     |       |         |           |       | £2,782          |                        |            |          |          |         |          |         |        |        |             |         |             |               |                           | kg     |   |
| Email: orders @sunmed.co.uk         Part no:         76 800 001         MSH01           FRAME TYPE - Please choose required Frame option (Illustrated on back pages)           Open frame         (max. user weight 110kg)         (Page 12)         Hybrid frame         (max. user weight 140kg)         (Page 13)           CLIENT MEASUREMENT - All measurements in cm without cushion           SEAT WIDTH SELECTION - measured from outside frame tube to outside frame tube           32 cm         36 cm         38 cm         40 cm         42 cm         44 cm         46 cm         48 cm         50 cm           SEAT DEPTH SELECTION         36 cm         38 cm         40 cm         42 cm         44 cm         46 cm         48 cm         50 cm           SEAT DEPTH SELECTION:           Add cm         46 dr         48 cm         50 cm           So for         38 cm         40 cm         42 cm         44 cm         46 dr         7 48 d9 50 51 52 53 54 55           111 mm         10 w         0         0         0         0         0         0         0         0         0         0         0         0         0         0         0         0         0         0         0         0         0                                                                                                                                                                                                                                                                                                                                                                                                                                                                                                                                                                                                                                                                                                                                                                                                                                                                                     |       |         |           |       |                 |                        |            |          |          |         |          |         |        |        |             |         |             |               |                           | _      | _ |
| Open frame         (max user weight 170kg)         (Page 12)         Hybrid frame         (max user weight 170kg)         (Page 13)           CLIENT MEASUREMENT - All measurements in cm without cushion           SEAT WIDTH SELECTION - measured from outside frame tube to outside frame tube           32 cm         34 cm         36 cm         38 cm         40 cm         42 cm         44 cm         46 cm         48 cm         50 cm           O           O         0         0         0         0         0         0         0         0         0         0         0         0         0         0         0         0         0         0         0         0         0         0         0         0         0         0         0         0         0         0         0         0         0         0         0         0         0         0         0         0         0         0         0         0         0         0         0         0         0         0         0         0         0         0         0         0         0         0         0         0         0         0         0         0         0         0                                                                                                                                                                                                                                                                                                                                                                                                                                                                                                                                                                                                                                                                                                                                                                                                                                                                                                                                                               |       |         |           |       |                 |                        |            |          |          |         |          |         |        |        | ect confi   | -       |             |               |                           | C      | E |
| Open frame         (max user weight 170kg)         (Page 12)         Hybrid frame         (max user weight 170kg)         (Page 13)           CLIENT MEASUREMENT - All measurements in cm without cushion           SEAT WIDTH SELECTION - measured from outside frame tube to outside frame tube           32 cm         34 cm         36 cm         38 cm         40 cm         42 cm         44 cm         46 cm         48 cm         50 cm           O           O         0         0         0         0         0         0         0         0         0         0         0         0         0         0         0         0         0         0         0         0         0         0         0         0         0         0         0         0         0         0         0         0         0         0         0         0         0         0         0         0         0         0         0         0         0         0         0         0         0         0         0         0         0         0         0         0         0         0         0         0         0         0         0         0         0         0                                                                                                                                                                                                                                                                                                                                                                                                                                                                                                                                                                                                                                                                                                                                                                                                                                                                                                                                                               |       |         | FRA       | ME T  | YPE - Ple       | ase choos              | se rea     | auire    | d Fra    | me o    | ptior    | า (Illu | strat  | ed or  | ı bac       | k pa    | aes)        |               |                           |        |   |
| CLIENT MEASUREMENT - All measurements in cm without cushion           SEAT WIDTH SELECTION - measured from outside frame tube           32 cm         34 cm         38 cm         40 cm         42 cm         44 cm         46 cm         48 cm         50 cm           0         0         0         0         0         0         0         0         0         0         0         0         0         0         0         0         0         0         0         0         0         0         0         0         0         0         0         0         0         0         0         0         0         0         0         0         0         0         0         0         0         0         0         0         0         0         0         0         0         0         0         0         0         0         0         0         0         0         0         0         0         0         0         0         0         0         0         0         0         0         0         0         0         0         0         0         0         0         0         0         0         0         0         0                                                                                                                                                                                                                                                                                                                                                                                                                                                                                                                                                                                                                                                                                                                                                                                                                                                                                                                                                                                   |       | Onen    |           |       |                 |                        | -          |          |          |         |          |         |        |        |             |         |             | 140ka)        | (Page                     | 13)    |   |
| SEAT WIDTH SELECTION - measured from outside frame tube to outside frame tube         32 cm 36 cm 38 cm 40 cm 42 cm 44 cm 46 cm 48 cm 50 cm         O       O         SEAT DEPTH SELECTION         34 cm 36 cm 38 cm 40 cm 42 cm 44 cm 46 cm 48 cm 50 cm         O       O         SEAT DEPTH SELECTION:         SEAT DEPTH SELECTION: independent of front castors, forks and frame versions         Fork (ength)       Frame: 43 44 45 46 47 48 49 50 51 52 53 54 55         111 nm         123 nm (1)       low       Image: 100 and 10                                                                                                                                                                                                                                                                                                                                                                                                                                                                                                        |       | Open    |           |       |                 |                        |            |          |          |         |          |         |        |        |             | x usei  | weigin      | 140kg)        | (Fage                     | 13)    |   |
| $ \begin{array}{ c c c c c c c c c c c c c c c c c c c$                                                                                                                                                                                                                                                                                                                                                                                                                                                                                                                                                                                                                                                                                                                                                                                                                                                                                                                                                                                                                                                                                                                                                                                                                                                                                                                                                                                                                                                                                                                                                                                                                                                                                                                                                                                                                                                                                                                                                                                                                                                                   |       |         | CLIE      |       | MEASURE         | MENT - A               | ll mea     | asure    | ement    | ts in   | cm w     | /itho   | ut cu: | shior  |             |         |             |               |                           |        |   |
| Image: constraint of the second sec                   |       | SEA     | T WIDTH S | ELEC  | TION - mea      | sured from a           | outside    | frame    | e tube t | to outs | side fra | ame tu  | be     |        |             |         |             |               |                           |        |   |
| SEAT DEPTH SELECTION         34 cm 36 cm 33 cm 40 cm 42 cm 44 cm 46 cm 48 cm 50 cm         O       O         O       O         FRONT SEAT HEIGHT SELECTION: independent of front castors, forks and frame versions         Frok (length)       Frame: 43 44 45 64 77 48 49 50 51 52 53 54 55         111 mm         123 mm (1)       low       0       0       0       0       0       0       0       0       0       0       0       0       0       0       0       0       0       0       0       0       0       0       0       0       0       0       0       0       0       0       0       0       0       0       0       0       0       0       0       0       0       0       0       0       0       0       0       0       0       0       0       0       0       0       0       0       0       0       0       0       0       0       0       0       0       0       0       0       0       0       0       0       0       0       0       0       0       0       0                                                                                                                                                                                                                                                                                                                                                                                                                                                                                                                                                                                                                                                                                                                                                                                                                                                                                                                                                                                                                                                                                                                          |       | 32      | cm 34     | cm    | 36 cm           | 38 cm                  | 40         | cm       | 42       | cm      | 44       | cm      | 46     | cm     | 48 cm 50 cm |         |             |               |                           |        |   |
| 34 cm       36 cm       38 cm       40 cm       42 cm       44 cm       46 cm       48 cm       50 cm         0       0       0       0       0       0       0       0       0       0         FRONT SEAT HEIGHT SELECTION: independent of front castors, forks and frame versions         111 mm       0       0       0       0       0       0       0       0       0       0       0       0       0       0       0       0       0       0       0       0       0       0       0       0       0       0       0       0       0       0       0       0       0       0       0       0       0       0       0       0       0       0       0       0       0       0       0       0       0       0       0       0       0       0       0       0       0       0       0       0       0       0       0       0       0       0       0       0       0       0       0       0       0       0       0       0       0       0       0       0       0       0       0       0       0       0       0 <td></td> <td>(</td> <td>о (</td> <td>C</td> <td>0</td> <td>0</td> <td>C</td> <td>)</td> <td>(</td> <td>C</td> <td>(</td> <td>0</td> <td>(</td> <td>C</td> <td colspan="2">0 0</td> <td>С</td> <td>I</td> <td></td> <td></td>                                                                                                                                                                                                                                                                                                                                                                                                                                                                                                                                                                                                                                                                                                                                                                                                                                                                  |       | (       | о (       | C     | 0               | 0                      | C          | )        | (        | C       | (        | 0       | (      | C      | 0 0         |         | С           | I             |                           |        |   |
| 34 cm       36 cm       38 cm       40 cm       42 cm       44 cm       46 cm       48 cm       50 cm         0       0       0       0       0       0       0       0       0       0         FRONT SEAT HEIGHT SELECTION: independent of front castors, forks and frame versions         111 mm       0       0       0       0       0       0       0       0       0       0       0       0       0       0       0       0       0       0       0       0       0       0       0       0       0       0       0       0       0       0       0       0       0       0       0       0       0       0       0       0       0       0       0       0       0       0       0       0       0       0       0       0       0       0       0       0       0       0       0       0       0       0       0       0       0       0       0       0       0       0       0       0       0       0       0       0       0       0       0       0       0       0       0       0       0       0       0 <td></td> <td>054</td> <td></td>                                                                                                                                                                                                                                                                                                                                                                                                                                                                                                                                                                                                                                                                                                                                                                                                                                                                           |       | 054     |           |       |                 |                        |            |          |          |         |          |         |        |        |             |         |             |               |                           |        |   |
| Image: state of the second s                   |       | SEA     | I DEPTH S | ELEC  |                 |                        |            |          |          |         |          |         |        |        | -           |         | -           |               |                           |        |   |
| FRONT SEAT HEIGHT SELECTION: independent of front castors, forks and frame versions         Fork (length)         111 mm       123 mm (1)         123 mm (1)       low         3"       0.0 0.0         111 mm       0.0         123 mm (1)       low         123 mm (1)       low         111 mm       0.0         123 mm (1)       low         123 mm (1)       low         123 mm (1)       nigh         0ne Arm (1)       0         111 mm       0       0         123 mm (1)       nigh         123 mm (1)       now          123 mm (1) <td></td>                                                                                                                                                                                                                                                                                                                                                                                                                                                                                                                                                                                                                                                                                                                                                                                                                                                                                                                                 |       |         |           |       |                 |                        |            |          |          |         |          |         |        |        |             |         |             |               |                           |        |   |
| $ \begin{array}{ c c c c c c c c c c c c c c c c c c c$                                                                                                                                                                                                                                                                                                                                                                                                                                                                                                                                                                                                                                                                                                                                                                                                                                                                                                                                                                                                                                                                                                                                                                                                                                                                                                                                                                                                                                                                                                                                                                                                                                                                                                                                                                                                                                                                                                                                                                                                                                                                   |       |         |           |       |                 |                        |            | _        |          | -       |          | -       |        | -      |             | )       |             |               |                           |        |   |
| 111 mm         0         0         0         0         0         0         0         0         0         0         0         0         0         0         0         0         0         0         0         0         0         0         0         0         0         0         0         0         0         0         0         0         0         0         0         0         0         0         0         0         0         0         0         0         0         0         0         0         0         0         0         0         0         0         0         0         0         0         0         0         0         0         0         0         0         0         0         0         0         0         0         0         0         0         0         0         0         0         0         0         0         0         0         0         0         0         0         0         0         0         0         0         0         0         0         0         0         0         0         0         0         0         0         0         0         0 <td></td> <td>FRO</td> <td>NT SEAT H</td> <td>IEIGH</td> <td>IT SELECT</td> <td>ION: indepe</td> <td>endent</td> <td>t of fro</td> <td>ont ca</td> <td>stors,</td> <td>forks</td> <td>and f</td> <td>frame</td> <td>versio</td> <td>ons</td> <td></td> <td></td> <td></td> <td></td> <td></td> <td></td>                                                                                                                                                                                                                                                                                                                                                                                                                                                                                                                                                                                                                                                                                                       |       | FRO     | NT SEAT H | IEIGH | IT SELECT       | ION: indepe            | endent     | t of fro | ont ca   | stors,  | forks    | and f   | frame  | versio | ons         |         |             |               |                           |        |   |
| 123 mm (1)         low         0         0         0         0         0         0         0         0         0         0         0         0         0         0         0         0         0         0         0         0         0         0         0         0         0         0         0         0         0         0         0         0         0         0         0         0         0         0         0         0         0         0         0         0         0         0         0         0         0         0         0         0         0         0         0         0         0         0         0         0         0         0         0         0         0         0         0         0         0         0         0         0         0         0         0         0         0         0         0         0         0         0         0         0         0         0         0         0         0         0         0         0         0         0         0         0         0         0         0         0         0         0         0         0 <t< td=""><td></td><td></td><td></td><td></td><td></td><td>Frame</td><td><b>e</b>:</td><td></td><td></td><td></td><td>46</td><td>47</td><td>48</td><td>49</td><td>50</td><td>51</td><td>52</td><td>53</td><td>54</td><td>55</td><td></td></t<>                                                                                                                                                                                                                                                                                                                                                                                                                                                                                                                                                                                                                                                                                                                                                                     |       |         |           |       |                 | Frame                  | <b>e</b> : |          |          |         | 46       | 47      | 48     | 49     | 50          | 51      | 52          | 53            | 54                        | 55     |   |
| S"     Frog Leg (1)     IOW     IOW <t< td=""><td></td><td></td><td></td><td></td><td></td><td>-</td><td></td><td>0</td><td>0</td><td></td><td></td><td></td><td></td><td></td><td></td><td></td><td></td><td></td><td></td><td></td><td></td></t<>                                                                                                                                                                                                                                                                                                                                                                                                                                                                                                                                                                                                                                                                                                                                                                                                                                                                                                               |       |         |           |       |                 | -                      |            | 0        | 0        |         |          |         |        |        |             |         |             |               |                           |        |   |
| 3"       One Arm (1)       III mm       IIII mm       III mm       III mm                                                                                                                                                                                                                                                                                                                                                                                                                                                                                                                                                                                                                                                                                                                                                                                                                                                                                   |       |         |           |       |                 |                        |            |          |          | 0       | 0        |         |        |        |             |         |             |               |                           |        |   |
| 3       111 mm       123 mm (1)       high       0       0       0       0       0       0       0       0       0       0       0       0       0       0       0       0       0       0       0       0       0       0       0       0       0       0       0       0       0       0       0       0       0       0       0       0       0       0       0       0       0       0       0       0       0       0       0       0       0       0       0       0       0       0       0       0       0       0       0       0       0       0       0       0       0       0       0       0       0       0       0       0       0       0       0       0       0       0       0       0       0       0       0       0       0       0       0       0       0       0       0       0       0       0       0       0       0       0       0       0       0       0       0       0       0       0       0       0       0       0       0       0       0       0                                                                                                                                                                                                                                                                                                                                                                                                                                                                                                                                                                                                                                                                                                                                                                                                                                                                                                                                                                                                                                                                                                                                |       | 2"      |           |       |                 |                        |            |          |          |         |          |         |        |        |             |         |             |               |                           |        |   |
| $ \begin{array}{ c c c c c c c c c c c c c c c c c c c$                                                                                                                                                                                                                                                                                                                                                                                                                                                                                                                                                                                                                                                                                                                                                                                                                                                                                                                                                                                                                                                                                                                                                                                                                                                                                                                                                                                                                                                                                                                                                                                                                                                                                                                                                                                                                                                                                                                                                                                                                                                                   |       | 3       | 1         | 11 mr | m               |                        |            |          |          |         |          | 0       | 0      |        |             |         |             |               |                           |        |   |
| One Arm (1)         Image: constraint of the second se                            |       |         |           |       |                 | high                   |            |          |          |         |          |         |        | 0      | 0           |         |             |               |                           |        |   |
| $ \begin{array}{ c c c c c c c c c c c c c c c c c c c$                                                                                                                                                                                                                                                                                                                                                                                                                                                                                                                                                                                                                                                                                                                                                                                                                                                                                                                                                                                                                                                                                                                                                                                                                                                                                                                                                                                                                                                                                                                                                                                                                                                                                                                                                                                                                                                                                                                                                                                                                                                                   |       |         |           |       |                 |                        |            |          |          |         |          |         |        |        |             |         |             |               |                           |        |   |
| 4"       Frog Leg (1)       10W       10W       10V                                                                                                                                                                                                                                                                                                                                                                                                                                                                                                                                                                                                                                                                                                                                                                                                                                                                                                                                                                                                                     |       |         |           |       |                 |                        |            |          | 0        | 0       | 0        |         |        |        |             |         |             |               |                           |        |   |
| 4"       Frog Leg (1)       0       0       0       0       0       0       0       0       0       0       0       0       0       0       0       0       0       0       0       0       0       0       0       0       0       0       0       0       0       0       0       0       0       0       0       0       0       0       0       0       0       0       0       0       0       0       0       0       0       0       0       0       0       0       0       0       0       0       0       0       0       0       0       0       0       0       0       0       0       0       0       0       0       0       0       0       0       0       0       0       0       0       0       0       0       0       0       0       0       0       0       0       0       0       0       0       0       0       0       0       0       0       0       0       0       0       0       0       0       0       0       0       0       0       0       0       <                                                                                                                                                                                                                                                                                                                                                                                                                                                                                                                                                                                                                                                                                                                                                                                                                                                                                                                                                                                                                                                                                                                             |       |         |           |       |                 | low                    |            |          |          | 0       | 0        | -       |        |        |             |         |             |               |                           |        |   |
| $ \begin{array}{ c c c c c c c c c c c c c c c c c c c$                                                                                                                                                                                                                                                                                                                                                                                                                                                                                                                                                                                                                                                                                                                                                                                                                                                                                                                                                                                                                                                                                                                                                                                                                                                                                                                                                                                                                                                                                                                                                                                                                                                                                                                                                                                                                                                                                                                                                                                                                                                                   |       | 4"      |           |       |                 |                        |            |          |          |         |          |         |        |        |             |         |             |               |                           |        |   |
| 123 mm (1)         high         i         i         i         i         i         i         i         i         i         i         i         i         i         i         i         i         i         i         i         i         i         i         i         i         i         i         i         i         i         i         i         i         i         i         i         i         i         i         i         i         i         i         i         i         i         i         i         i         i         i         i         i         i         i         i         i         i         i         i         i         i         i         i         i         i         i         i         i         i         i         i         i         i         i         i         i         i         i         i         i         i         i         i         i         i         i         i         i         i         i         i         i         i         i         i         i         i         i         i         i         i         i         i         i         <                                                                                                                                                                                                                                                                                                                                                                                                                                                                                                                                                                                                                                                                                                                                                                                                                                                                                                                                                                                                         |       |         |           |       |                 |                        |            |          |          |         |          |         | 0      | 0      | 0           | 0       |             |               |                           |        |   |
| Frog Leg (1)         One Arm (1)         Image: constraint of the second                                      |       |         |           |       |                 | hiah                   |            |          |          |         |          |         |        |        |             |         | 0           |               |                           |        |   |
| 111 mm         Image: low         Image: low<                                                                                                                                                                                                                                                                                                                                                                                                                                                                                                                                                                                                                                                                                           |       |         |           |       |                 | nign                   |            |          |          |         |          |         |        |        |             |         |             |               |                           |        |   |
| 123 mm (1)         low         Image: low <td></td>                                                                                                                                                                                                                                                                                                                                                                                                                                                                             |       |         |           |       |                 |                        |            |          |          |         |          |         |        |        |             |         |             |               |                           |        |   |
| Frog Leg (1)         Idw         Image: log (1)         Image: log (1) <thimage: (1)<="" log="" th=""> <thimage: (1)<="" log="" th=""></thimage:></thimage:>                                                                                                                                                                                                                                                                                                                                                                                                                                                                                                                                                                        |       |         |           |       |                 | _                      |            |          |          |         |          |         |        | 0      |             |         |             |               |                           |        |   |
| 5"       111 mm         123 mm (1)       high         Frog Leg (1)       0         One Arm (1)       0         123 mm (1)       1000         Frog Leg (1)       1000         1000       0       0         123 mm (1)       1000         123 mm (1)       1000 <td< td=""><td></td><td></td><td></td><td></td><td></td><td>low</td><td></td><td></td><td></td><td></td><td></td><td></td><td></td><td></td><td></td><td></td><td></td><td></td><td></td><td></td><td></td></td<>                                                                                                                                                                                                                                                                                                                                                                                                                                                                                                                                                                                                                                                                                                                                                                                                                                                                                                                                                       |       |         |           |       |                 | low                    |            |          |          |         |          |         |        |        |             |         |             |               |                           |        |   |
| 123 mm (1)       high       Image: state of the                                             |       | Í       | On        | e Arm | (1)             |                        |            |          |          |         |          |         |        |        |             |         |             |               |                           |        |   |
| Frog Leg (1)         nign         I         I         I         I         I         I         I         I         I         I         I         I         I         I         I         I         I         I         I         I         I         I         I         I         I         I         I         I         I         I         I         I         I         I         I         I         I         I         I         I         I         I         I         I         I         I         I         I         I         I         I         I         I         I         I         I         I         I         I         I         I         I         I         I         I         I         I         I         I         I         I         I         I         I         I         I         I         I         I         I         I         I         I         I         I         I         I         I         I         I         I         I         I         I         I         I         I         I         I         I         I         I         I         I                                                                                                                                                                                                                                                                                                                                                                                                                                                                                                                                                                                                                                                                                                                                                                                                                                                                                                                                                                                                                 | 1     | 5"      |           |       |                 |                        |            |          |          |         |          |         |        |        | 0           |         |             | <u> </u>      |                           |        |   |
| One Arm (1)         Image: Constraint of the second se                            |       | Í       |           |       | . /             | high                   |            |          |          |         |          |         |        |        |             | 0       |             |               |                           |        |   |
| 123 mm (1)         low         0         0         0         0         0         0         0         0         0         0         0         0         0         0         0         0         0         0         0         0         0         0         0         0         0         0         0         0         0         0         0         0         0         0         0         0         0         0         0         0         0         0         0         0         0         0         0         0         0         0         0         0         0         0         0         0         0         0         0         0         0         0         0         0         0         0         0         0         0         0         0         0         0         0         0         0         0         0         0         0         0         0         0         0         0         0         0         0         0         0         0         0         0         0         0         0         0         0         0         0         0         0         0         0 <t< td=""><td></td><td>Í</td><td></td><td></td><td></td><td></td><td></td><td></td><td></td><td></td><td></td><td></td><td></td><td></td><td></td><td></td><td></td><td></td><td></td><td></td><td></td></t<>                                                                                                                                                                                                                                                                                                                                                                                                                                                                                                                                                                                                                                                                                                                                                                                                      |       | Í       |           |       |                 |                        |            |          |          |         |          |         |        |        |             |         |             |               |                           |        |   |
| Frog Leg (1) high                                                                                                                                                                                                                                                                                                                                                                                                                                                                                                                                                                                                                                                                                                                                                                                                                                                                                                                                                                                                                                                                                                                                                                                                                                                                                                                                                                                                                                                                                                                                                                                                                                                                                                                                                                                                                                                                                                                                                                                                                                                                                                         |       |         | 12        | 3 mm  | (1)             | low                    |            |          |          |         |          |         | 0      | 0      |             |         |             |               |                           |        |   |
|                                                                                                                                                                                                                                                                                                                                                                                                                                                                                                                                                                                                                                                                                                                                                                                                                                                                                                                                                                                                                                                                                                                                                                                                                                                                                                                                                                                                                                                                                                                                                                                                                                                                                                                                                                                                                                                                                                                                                                                                                                                                                                                           |       | 6"      |           |       |                 | high                   |            |          |          |         |          |         |        |        |             |         | 0           |               |                           | _      |   |
|                                                                                                                                                                                                                                                                                                                                                                                                                                                                                                                                                                                                                                                                                                                                                                                                                                                                                                                                                                                                                                                                                                                                                                                                                                                                                                                                                                                                                                                                                                                                                                                                                                                                                                                                                                                                                                                                                                                                                                                                                                                                                                                           | (4)   | compo   |           |       |                 | _                      |            | sa onti  | on YEE   | 00002   | "Fork fo | r power | add on | additi | anally      |         |             |               |                           |        | i |