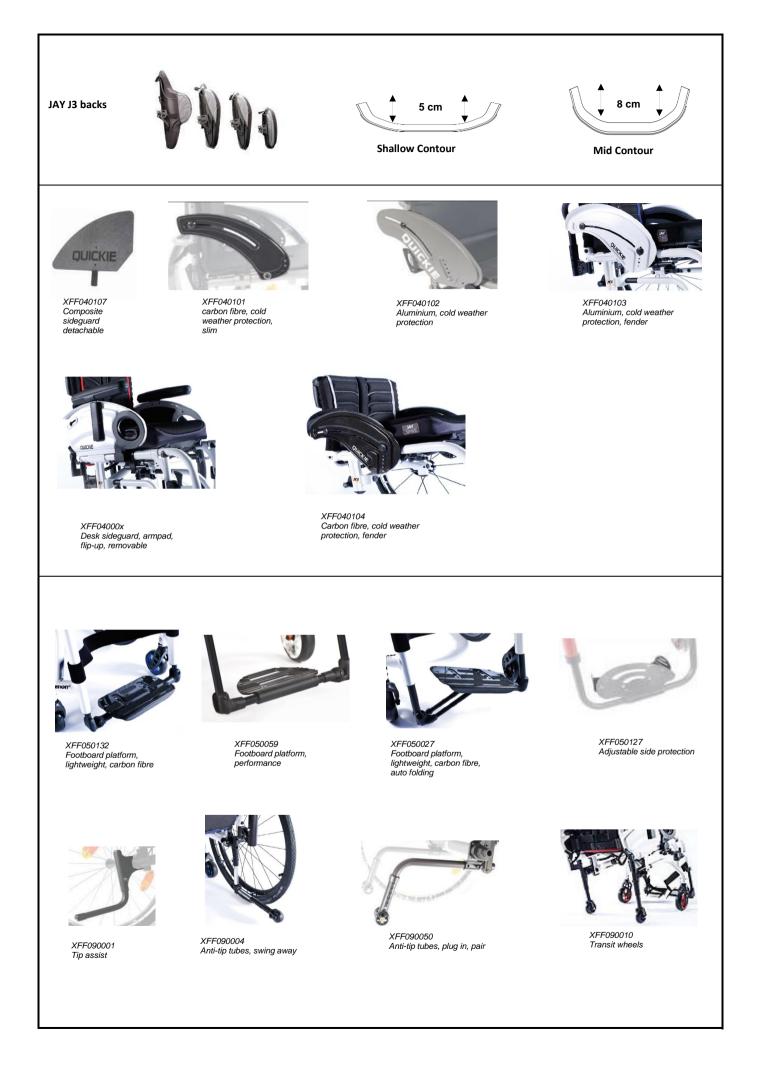

| Control of the second sec |       |         |           |       |                 |                        |            |          |          |         |          |         |        |        |             |         |             |               |                           |        | > |
|---------------------------------------------------------------------------------------------------------------------------------------------------------------------------------------------------------------------------------------------------------------------------------------------------------------------------------------------------------------------------------------------------------------------------------------------------------------------------------------------------------------------------------------------------------------------------------------------------------------------------------------------------------------------------------------------------------------------------------------------------------------------------------------------------------------------------------------------------------------------------------------------------------------------------------------------------------------------------------------------------------------------------------------------------------------------------------------------------------------------------------------------------------------------------------------------------------------------------------------------------------------------------------------------------------------------------------------------------------------------------------------------------------------------------------------------------------------------------------------------------------------------------------------------------------------------------------------------------------------------------------------------------------------------------------------------------------------------------------------------------------------------------------------------------------------------------------------------------------------------------------------------------------------------------------------------------------------------------------------------------------------------------------------------------------------------------------------------------------------------------|-------|---------|-----------|-------|-----------------|------------------------|------------|----------|----------|---------|----------|---------|--------|--------|-------------|---------|-------------|---------------|---------------------------|--------|---|
| Involue to:<br>Name:<br>Street:<br>Town:       Postal code:         E-Mail:       Fax:         Order date:       Fax:         Purchase order:       Name:         Number required:       Street:         Order date:       Fax:         Purchase order:       Name:         Sumse order no:       • = Standard O = No cost option       = Cost option         Example:       Example:       Fax:       Marked for:         Sumse order no:       • = Standard O = No cost option       = Cost option         Market viewstrate to ensure context configuration       Market viewstrate to ensure context configuration       Market viewstrate to ensure context configuration         Fax number: +44 (0)et\$ 605 66 89       Market viewstrate to ensure context configuration       Market viewstrate to ensure context configuration         Gopen frame       (max. user weight: 110k g_1/140kg       kg         Start WIDTH SELECTION       - massured from outside frame tube       Start 46 cm       46 cm       48 cm       50 cm         Start MiDTH SELECTION       - massured from outside frame tube       Start 46 cm       48 cm       50 cm         3* cm       36 cm       38 cm       40 cm       46 cm       48 cm       50 cm         3* cm       36 cm       38 cm       44 ds                                                                                                                                                                                                                                                                                                                                                                                                                                                                                                                                                                                                                                                                                                                                                                                                                       |       | 虎       | 2 🧲       | S     | UNRI<br>E D I C | <mark>SE</mark><br>AL. |            |          |          |         |          |         |        |        |             |         | <u>&gt;</u> | )<br><u>ک</u> | ົ້ວ໌ບເ<br><mark>ກດ</mark> | CK     |   |
| Streat:       Postal code:       Eventility       Eventility       Fax:                                                                                                                                                                                                                                                                                                                                                                                                                                                                                                                                                                                                                                                                                                                                                                                                                                                                              | Invoi | ice to: |           |       |                 |                        |            |          |          |         | Deliv    | er to:  |        |        |             |         |             |               |                           |        |   |
| Town:       Postal code:         E-Mali:       Text:       Postal code:         Tel:       Fax:       Text:       Pax:         Order       Text:       Fax:       Marked for:         Sunisa order no:       Sunisa order no:       Sunisa order no:         Sunisa order no:       Sunisa order no:       Sunisa order no:         Sunisa order no:       Sunisa order no:       Sunisa order no:         Sunisa order no:       Sunisa order no:       Sunisa order no:         Sunisa order no:       Sunisa order no:       Sunisa order no:         Sunisa order no:       Sunisa order no:       Sunisa order no:         Sunisa order no:       Max. user weight: 110kg / 140kg       kg         Faxnumber: +44 (0)45 605 68 69       Markuery information to mustate antiputate       Kg         Seat WIDTH SELECTION - measurements in cm without coublion       SEAT WIDTH SELECTION - measurements in cm without coublion         SEAT WIDTH SELECTION       Seat add and a add add add add add add add a                                                                                                                                                                                                                                                                                                                                                                                                                                                                                                                                                                                                                                                                                                                                                                                                                                                                                                                                                                                                                                                                                                      | Nam   | e:      |           |       |                 |                        |            |          |          |         | Nam      | e:      |        |        |             |         |             |               |                           |        |   |
| E-Mail:                                                                                                                                                                                                                                                                                                                                                                                                                                                                                                                                                                                                                                                                                                                                                                                                                                                                                                                                                                                                                                                                                                                                                                                                                                                                                                                                                                                                                                                                                                                                                                                                                                                                                                                                                                                                                                                                                                                                                                                                                                                                                                                   |       |         |           |       | <b>D</b> (      |                        |            |          |          |         |          |         |        |        |             |         |             |               |                           |        |   |
| Tel:       Fax:       Tel:       Fax:         Order date:       Purchase order:       Sunrise order no:       Sunrise order no:       Sunrise order no:         Order       Quotation       Built 4 me tongressement       • Standadt       • No cost option       = Cost option         Example:       Example:       • Standadt       • No cost option       = Cost option         Base Price       Base Price       Max. user weight: 110Kg/140Kg       Kg         Email: orders @summed.co.uk       Part no: 76 800 001       MSH01       CC         FRAME TYPE - Please choose required Frame option (Illustrated on back pages)       (Page 13)         CLIENT MEASUREMENT - All measurements in cm without custoring       Start WiDTH SELECTION       Start WiDTH SELECTION - measured from outside frame tube         SEAT WIDTH SELECTION       measure mediant of front castors, forks and frame version:       Start Sec m 38 cm 38 cm 38 cm 38 cm 40 cm 42 cm 44 cm 46 cm 48 cm 50 cm         SEAT DEPTH SELECTION:       independent of front castors, forks and frame version:       Start sec m 48 cm 10 cm c                                                                                                                                                                                                                                                                                                                                                                                                                                                                                                                                          | _     |         |           |       | Posta           | al code:               |            |          |          |         | -        |         |        |        |             |         | Posta       | al cod        | e:                        |        |   |
| Order date:       Marked for:         Purchase order:       Sumrise order no:         Order date:       Sumrise order no:         Sumrise order required:       Marked for:         Sumrise order no:       Sumrise order no:         Sumrise order no:       Marked for:         Summise order no:       Marked for:         Comparison for marked form outpice f                                                                                                                                                                                                                                                                                                                                                                                                                                                                                                                                                                                                                                                                                                                    |       | all:    |           |       | Fav.            |                        |            |          |          |         | -        | all:    |        |        |             |         | Fav.        |               |                           |        |   |
| Purchase order:         Suntise order no:           0 Order         Quotation         Built 4 me (unger leaden)         • = Standard         • = No cost option         = Cost option           isse Price         22.782         USER WEIGHT         Max. user weight: 110Kg / 140kg         kg           isse price         22.782         USER WEIGHT         kg           isse price         22.782         Matadator, information to ensure correct configuration         kg           isse price         Part no: 76 800 0001         MST         CC           imat: ordere 8% unmode co.uk         Part no: 76 800 0001         MST         CC           imat: ordere 8% unmode co.uk         Part no: 76 800 0001         MST         CC           imat: ordere 8% unmode co.uk         Part no: 76 800 0001         MST         CC           SEAT WDTH SELECTION         imassured from outside frame tube to outside frame tube         SEAT DEPTH SELECTION: independent of front castors, forks and frame versions           FORNT SEAT HEIGHT SELECTION: independent of front castors, forks and frame versions         Imata order 48 cm 50 cm           i11mm         i0         0         0         0         0         0         0           i2 cm         36 cm         36 cm         41 46 46 44 44 84 49 50 51 52 53 54 55         51         52 53 54 5                                                                                                                                                                                                                                                                                                                                                                                                                                                                                                                                                                                                                                                                                                                                              | Tel.  |         |           |       | T dA.           |                        |            |          | 1        |         | 161.     |         |        |        |             |         | T an.       |               |                           |        |   |
| Number required:         Sunrise order no:                ① Order               ② Outdation               ■ Standard               ■ No cost option               ■ Cost option               ■ Standard               ■ No cost option               ■ Cost option               ■ Standard               ■ No cost option               ■ Cost option               Pact asservements               Tots                                                                                                                                                                                                                                                                                                                                                                                                                                                                                                                                                                                                                                                                   | Orde  | er date | :         |       |                 |                        |            |          |          |         | Mark     | ed for  | r:     |        |             |         |             |               |                           |        |   |
| Order       Quotation       Built 4 me (enger leading)       = Standard       = No cost option       = Cost option         Base Price       Base Price       Max. user weight: 110Kg_/140kg       kg         Exarumber: +44 (0)845 605 66 98       Maxateur information to ensure correct configuration       Kg         Franti: order 68 summed co.uk       Part no:: 76 800 001       MSH01       CE         Contaction of the second configuration         SEAT WIDTH SELECTION: measurements in cm without cushole         Seard doe m                                                                                                                                                                                                                                                                                                                                                                                                                                                                                                                                                                                                                                                                | Purc  | hase o  | order:    |       |                 |                        |            |          |          |         |          |         |        |        |             |         |             |               |                           |        |   |
| Max. user weight: 110Kg / 140kg         Exa number: 22.782         Markatery information to ensure correct configuration         Fax number: 244 (0)845 669 8         Part is: 768 00 001         Markatery information to ensure correct configuration         Part is: 768 00 001         TRAME TYPE - Please choose required Frame option (Illustrated on back pages)         Open frame (name user weight 110kg) (Page 12)       (max user weight 110kg) (Page 13)         CLIENT MEASUREMENT - All measurements in cm without cushion         SEAT WIDTH SELECTION         SEAT DEPTH SELECTION: measured fram tube to outside frame tube         32 cm 34 cm 36 cm 38 cm 40 cm 42 cm 44 cm 46 cm 48 cm 50 cm         30 0       0       0         34 cm 36 cm 38 cm 40 cm 42 cm 44 cm 46 cm 48 cm 50 cm         35 CT DEPTH SELECTION: independent of front castors, forks and frame versions         FroNT SEAT HEIGHT SELECTION: independent of front castors, forks and frame versions         13 mm (1)       10w       0       0       0       0       0       0       0       0       0       0       0       0       0       0       0       0       0       0       0       0       0       0 </td <td>Num</td> <td>ber re</td> <td>quired:</td> <td></td> <td></td> <td></td> <td></td> <td></td> <td></td> <td></td> <td>Sunr</td> <td>ise or</td> <td>der no</td> <td>):</td> <td></td> <td></td> <td></td> <td></td> <td></td> <td></td> <td></td>                                                                                                                                                                                                                                                                                                                                                                                                                                                                                                                                                                                                                                                      | Num   | ber re  | quired:   |       |                 |                        |            |          |          |         | Sunr     | ise or  | der no | ):     |             |         |             |               |                           |        |   |
| E2,782         USER WEIGHT         Lound         kg           Fax number: +44 (0)845 605 66 89<br>Emil: orders @summed.co.uk         Part no: 76 800 001         MSH01         CE           FRAME TYPE - Please choose required Frame option (Illustrated on back pages)         (max user weight 100kg) (Page 12)         (type 17)         (max user weight 100kg) (Page 13)           CliENT MEASUREMENT - All measurements in cm without cushion         SEAT WIDTH SELECTION - measured from outside frame tube to outside frame tube         32 cm 34 cm 36 cm 38 cm 40 cm 42 cm 44 cm 46 cm 48 cm 50 cm         SEAT DEPTH SELECTION           SEAT DEPTH SELECTION         38 cm 40 cm 42 cm 44 cm 46 cm 48 cm 50 cm         50 cm         50           SEAT UPTH SELECTION         independent of front castors, forks and frame versions         Fork (length)         Frame: 43 44 45 46 47 48 49 50 51 152 53 54 55 55 122 53 54 55 122 53 54 55 122 53 54 55 122 53 54 55 122 53 54 55 122 53 54 55 122 53 54 55 122 53 54 55 122 53 54 55 122 53 54 55 122 53 54 55 122 53 54 55 122 53 54 55 122 53 54 55 122 53 54 55 122 53 54 55 122 53 54 55 122 53 54 55 122 53 54 55 122 53 54 55 122 53 54 55 122 53 54 55 122 53 54 55 122 53 54 55 122 53 54 55 122 53 54 55 122 53 54 55 122 53 54 55 122 53 54 55 122 53 54 55 122 53 54 55 122 53 54 55 122 53 54 55 122 53 54 55 122 53 54 55 122 53 54 55 122 53 54 55 122 53 54 55 122 53 54 55 122 53 54 55 122 53 54 55 122 53 54 55 122 53 54 55 122 53 54 55 122 53 54 55 122 53 54 55 122 53 54 55 122 53 54 55 122 53 54 55 122 53 54 55 122 53 54 55 122 53 54 55 122 53 54 55 122 53 54 55 122 53 54 55 122 53 54 55 122 53 54 55 122 53 54 55 122 55 122 55 55 122 55 55 122 55 122 55 122 55 122 55 122 55 122 55 122 55 122 5                                                                                                                                                                                                                                                                                                                    |       | Orde    | r 🗆       | Quot  | ation           | □ Built                | 4 me (I    | longer l | leadtime | e)      | •        | = Star  | ndard  | 0      | = No c      | cost op | tion        |               | = Cost                    | option | I |
| <u>E2,782</u> <u>USER WEIGHT</u> <u>Image control configuration</u> <u>Part no: 76 800 001             <u>MSH01</u> <u>MSH01             <u>MSH01</u> <u>MSH01             <u>MSH01             </u> <u>MSH01             <u>MSH01             </u> <u>MSH01             </u><br/></u></u></u></u>                                                                                                                                                                                                                                                                                                                                                                                                                                                                                                                                                                                                                                                                                                                                                                                                                                                                                                                                                                                                                                                                                                                                                                                                                                                                                                                                                                                        |       |         |           |       | Base Price      | !                      |            |          |          | Max     | . use    | r wei   | ght:   | 110K   | g / 14      | l0kg    |             |               |                           |        |   |
| Email: orders @sunmed.co.uk         Part no:         76 800 001         MSH01           FRAME TYPE - Please choose required Frame option (Illustrated on back pages)           Open frame         (max. user weight 110kg)         (Page 12)         Hybrid frame         (max. user weight 140kg)         (Page 13)           CLIENT MEASUREMENT - All measurements in cm without cushion           SEAT WIDTH SELECTION - measured from outside frame tube to outside frame tube           32 cm         36 cm         38 cm         40 cm         42 cm         44 cm         46 cm         48 cm         50 cm           SEAT DEPTH SELECTION         36 cm         38 cm         40 cm         42 cm         44 cm         46 cm         48 cm         50 cm           SEAT DEPTH SELECTION:           Add cm         46 dr         48 cm         50 cm           So for         38 cm         40 cm         42 cm         44 cm         46 dr         7 48 d9 50 51 52 53 54 55           111 mm         10 w         0         0         0         0         0         0         0         0         0         0         0         0         0         0         0         0         0         0         0         0         0                                                                                                                                                                                                                                                                                                                                                                                                                                                                                                                                                                                                                                                                                                                                                                                                                                                                                     |       |         |           |       | £2,782          |                        |            |          |          |         |          |         |        |        |             |         |             |               |                           | kg     |   |
| Email: orders @sunmed.co.uk         Part no:         76 800 001         MSH01           FRAME TYPE - Please choose required Frame option (Illustrated on back pages)           Open frame         (max. user weight 110kg)         (Page 12)         Hybrid frame         (max. user weight 140kg)         (Page 13)           CLIENT MEASUREMENT - All measurements in cm without cushion           SEAT WIDTH SELECTION - measured from outside frame tube to outside frame tube           32 cm         36 cm         38 cm         40 cm         42 cm         44 cm         46 cm         48 cm         50 cm           SEAT DEPTH SELECTION         36 cm         38 cm         40 cm         42 cm         44 cm         46 cm         48 cm         50 cm           SEAT DEPTH SELECTION:           Add cm         46 dr         48 cm         50 cm           So for         38 cm         40 cm         42 cm         44 cm         46 dr         7 48 d9 50 51 52 53 54 55           111 mm         10 w         0         0         0         0         0         0         0         0         0         0         0         0         0         0         0         0         0         0         0         0         0                                                                                                                                                                                                                                                                                                                                                                                                                                                                                                                                                                                                                                                                                                                                                                                                                                                                                     |       |         |           |       |                 |                        |            |          |          |         |          |         |        |        |             |         |             |               |                           | _      | _ |
| Open frame         (max user weight 170kg)         (Page 12)         Hybrid frame         (max user weight 170kg)         (Page 13)           CLIENT MEASUREMENT - All measurements in cm without cushion           SEAT WIDTH SELECTION - measured from outside frame tube to outside frame tube           32 cm         34 cm         36 cm         38 cm         40 cm         42 cm         44 cm         46 cm         48 cm         50 cm           O           O         0         0         0         0         0         0         0         0         0         0         0         0         0         0         0         0         0         0         0         0         0         0         0         0         0         0         0         0         0         0         0         0         0         0         0         0         0         0         0         0         0         0         0         0         0         0         0         0         0         0         0         0         0         0         0         0         0         0         0         0         0         0         0         0         0         0                                                                                                                                                                                                                                                                                                                                                                                                                                                                                                                                                                                                                                                                                                                                                                                                                                                                                                                                                               |       |         |           |       |                 |                        |            |          |          |         |          |         |        |        | ect confi   | -       |             |               |                           | C      | E |
| Open frame         (max user weight 170kg)         (Page 12)         Hybrid frame         (max user weight 170kg)         (Page 13)           CLIENT MEASUREMENT - All measurements in cm without cushion           SEAT WIDTH SELECTION - measured from outside frame tube to outside frame tube           32 cm         34 cm         36 cm         38 cm         40 cm         42 cm         44 cm         46 cm         48 cm         50 cm           O           O         0         0         0         0         0         0         0         0         0         0         0         0         0         0         0         0         0         0         0         0         0         0         0         0         0         0         0         0         0         0         0         0         0         0         0         0         0         0         0         0         0         0         0         0         0         0         0         0         0         0         0         0         0         0         0         0         0         0         0         0         0         0         0         0         0         0                                                                                                                                                                                                                                                                                                                                                                                                                                                                                                                                                                                                                                                                                                                                                                                                                                                                                                                                                               |       |         | FRA       | ME T  | YPE - Ple       | ase choos              | se rea     | auire    | d Fra    | me o    | ptior    | า (Illu | strat  | ed or  | ı bac       | k pa    | aes)        |               |                           |        |   |
| CLIENT MEASUREMENT - All measurements in cm without cushion           SEAT WIDTH SELECTION - measured from outside frame tube           32 cm         34 cm         38 cm         40 cm         42 cm         44 cm         46 cm         48 cm         50 cm           0         0         0         0         0         0         0         0         0         0         0         0         0         0         0         0         0         0         0         0         0         0         0         0         0         0         0         0         0         0         0         0         0         0         0         0         0         0         0         0         0         0         0         0         0         0         0         0         0         0         0         0         0         0         0         0         0         0         0         0         0         0         0         0         0         0         0         0         0         0         0         0         0         0         0         0         0         0         0         0         0         0         0         0                                                                                                                                                                                                                                                                                                                                                                                                                                                                                                                                                                                                                                                                                                                                                                                                                                                                                                                                                                                   |       | Onen    |           |       |                 |                        | -          |          |          |         |          |         |        |        |             |         |             | 140ka)        | (Page                     | 13)    |   |
| SEAT WIDTH SELECTION - measured from outside frame tube to outside frame tube         32 cm 36 cm 38 cm 40 cm 42 cm 44 cm 46 cm 48 cm 50 cm         O       O         SEAT DEPTH SELECTION         34 cm 36 cm 38 cm 40 cm 42 cm 44 cm 46 cm 48 cm 50 cm         O       O         SEAT DEPTH SELECTION:         SEAT DEPTH SELECTION: independent of front castors, forks and frame versions         Fork (ength)       Frame: 43 44 45 46 47 48 49 50 51 52 53 54 55         111 nm         123 nm (1)       low       Image: 100 and 10                                                                                                                                                                                                                                                                                                                                                                                                                                                                                                        |       | Open    |           |       |                 |                        |            |          |          |         |          |         |        |        |             | x usei  | weigin      | 140kg)        | (Fage                     | 13)    |   |
| $ \begin{array}{ c c c c c c c c c c c c c c c c c c c$                                                                                                                                                                                                                                                                                                                                                                                                                                                                                                                                                                                                                                                                                                                                                                                                                                                                                                                                                                                                                                                                                                                                                                                                                                                                                                                                                                                                                                                                                                                                                                                                                                                                                                                                                                                                                                                                                                                                                                                                                                                                   |       |         | CLIE      |       | MEASURE         | MENT - A               | ll mea     | asure    | ement    | ts in   | cm w     | /itho   | ut cu: | shior  |             |         |             |               |                           |        |   |
| Image: constraint of the second sec                   |       | SEA     | T WIDTH S | ELEC  | TION - mea      | sured from a           | outside    | frame    | e tube t | to outs | side fra | ame tu  | be     |        |             |         |             |               |                           |        |   |
| SEAT DEPTH SELECTION         34 cm 36 cm 33 cm 40 cm 42 cm 44 cm 46 cm 48 cm 50 cm         O       O         O       O         FRONT SEAT HEIGHT SELECTION: independent of front castors, forks and frame versions         Frok (length)       Frame: 43 44 45 64 77 48 49 50 51 52 53 54 55         111 mm         123 mm (1)       low       0       0       0       0       0       0       0       0       0       0       0       0       0       0       0       0       0       0       0       0       0       0       0       0       0       0       0       0       0       0       0       0       0       0       0       0       0       0       0       0       0       0       0       0       0       0       0       0       0       0       0       0       0       0       0       0       0       0       0       0       0       0       0       0       0       0       0       0       0       0       0       0       0       0       0       0       0       0       0                                                                                                                                                                                                                                                                                                                                                                                                                                                                                                                                                                                                                                                                                                                                                                                                                                                                                                                                                                                                                                                                                                                          |       | 32      | cm 34     | cm    | 36 cm           | 38 cm                  | 40         | cm       | 42       | cm      | 44       | cm      | 46     | cm     | 48 cm 50 cm |         |             |               |                           |        |   |
| 34 cm       36 cm       38 cm       40 cm       42 cm       44 cm       46 cm       48 cm       50 cm         0       0       0       0       0       0       0       0       0       0         FRONT SEAT HEIGHT SELECTION: independent of front castors, forks and frame versions         111 mm       0       0       0       0       0       0       0       0       0       0       0       0       0       0       0       0       0       0       0       0       0       0       0       0       0       0       0       0       0       0       0       0       0       0       0       0       0       0       0       0       0       0       0       0       0       0       0       0       0       0       0       0       0       0       0       0       0       0       0       0       0       0       0       0       0       0       0       0       0       0       0       0       0       0       0       0       0       0       0       0       0       0       0       0       0       0       0 <td></td> <td>(</td> <td>о (</td> <td>C</td> <td>0</td> <td>0</td> <td>C</td> <td>)</td> <td>(</td> <td>C</td> <td>(</td> <td>0</td> <td>(</td> <td>C</td> <td colspan="2">0 0</td> <td>С</td> <td>I</td> <td></td> <td></td>                                                                                                                                                                                                                                                                                                                                                                                                                                                                                                                                                                                                                                                                                                                                                                                                                                                                  |       | (       | о (       | C     | 0               | 0                      | C          | )        | (        | C       | (        | 0       | (      | C      | 0 0         |         | С           | I             |                           |        |   |
| 34 cm       36 cm       38 cm       40 cm       42 cm       44 cm       46 cm       48 cm       50 cm         0       0       0       0       0       0       0       0       0       0         FRONT SEAT HEIGHT SELECTION: independent of front castors, forks and frame versions         111 mm       0       0       0       0       0       0       0       0       0       0       0       0       0       0       0       0       0       0       0       0       0       0       0       0       0       0       0       0       0       0       0       0       0       0       0       0       0       0       0       0       0       0       0       0       0       0       0       0       0       0       0       0       0       0       0       0       0       0       0       0       0       0       0       0       0       0       0       0       0       0       0       0       0       0       0       0       0       0       0       0       0       0       0       0       0       0       0 <td></td> <td>054</td> <td></td>                                                                                                                                                                                                                                                                                                                                                                                                                                                                                                                                                                                                                                                                                                                                                                                                                                                                           |       | 054     |           |       |                 |                        |            |          |          |         |          |         |        |        |             |         |             |               |                           |        |   |
| Image: state of the second s                   |       | SEA     | I DEPTH S | ELEC  |                 |                        |            |          |          |         |          |         |        |        | -           |         | -           |               |                           |        |   |
| FRONT SEAT HEIGHT SELECTION: independent of front castors, forks and frame versions         Fork (length)         111 mm       123 mm (1)         123 mm (1)       low         3"       0.0 0.0         111 mm       0.0         123 mm (1)       low         123 mm (1)       low         111 mm       0.0         123 mm (1)       low         123 mm (1)       low         123 mm (1)       nigh         0ne Arm (1)       0         111 mm       0       0         123 mm (1)       nigh         123 mm (1)       now          123 mm (1) <td></td>                                                                                                                                                                                                                                                                                                                                                                                                                                                                                                                                                                                                                                                                                                                                                                                                                                                                                                                                 |       |         |           |       |                 |                        |            |          |          |         |          |         |        |        |             |         |             |               |                           |        |   |
| $ \begin{array}{ c c c c c c c c c c c c c c c c c c c$                                                                                                                                                                                                                                                                                                                                                                                                                                                                                                                                                                                                                                                                                                                                                                                                                                                                                                                                                                                                                                                                                                                                                                                                                                                                                                                                                                                                                                                                                                                                                                                                                                                                                                                                                                                                                                                                                                                                                                                                                                                                   |       |         |           |       |                 |                        |            | _        |          | -       |          | -       |        | -      |             | )       |             |               |                           |        |   |
| 111 mm         0         0         0         0         0         0         0         0         0         0         0         0         0         0         0         0         0         0         0         0         0         0         0         0         0         0         0         0         0         0         0         0         0         0         0         0         0         0         0         0         0         0         0         0         0         0         0         0         0         0         0         0         0         0         0         0         0         0         0         0         0         0         0         0         0         0         0         0         0         0         0         0         0         0         0         0         0         0         0         0         0         0         0         0         0         0         0         0         0         0         0         0         0         0         0         0         0         0         0         0         0         0         0         0         0         0 <td></td> <td>FRO</td> <td>NT SEAT H</td> <td>IEIGH</td> <td>IT SELECT</td> <td>ION: indepe</td> <td>endent</td> <td>t of fro</td> <td>ont ca</td> <td>stors,</td> <td>forks</td> <td>and f</td> <td>frame</td> <td>versio</td> <td>ons</td> <td></td> <td></td> <td></td> <td></td> <td></td> <td></td>                                                                                                                                                                                                                                                                                                                                                                                                                                                                                                                                                                                                                                                                                                       |       | FRO     | NT SEAT H | IEIGH | IT SELECT       | ION: indepe            | endent     | t of fro | ont ca   | stors,  | forks    | and f   | frame  | versio | ons         |         |             |               |                           |        |   |
| 123 mm (1)         low         0         0         0         0         0         0         0         0         0         0         0         0         0         0         0         0         0         0         0         0         0         0         0         0         0         0         0         0         0         0         0         0         0         0         0         0         0         0         0         0         0         0         0         0         0         0         0         0         0         0         0         0         0         0         0         0         0         0         0         0         0         0         0         0         0         0         0         0         0         0         0         0         0         0         0         0         0         0         0         0         0         0         0         0         0         0         0         0         0         0         0         0         0         0         0         0         0         0         0         0         0         0         0         0 <t< td=""><td></td><td></td><td></td><td></td><td></td><td>Frame</td><td><b>e</b>:</td><td></td><td></td><td></td><td>46</td><td>47</td><td>48</td><td>49</td><td>50</td><td>51</td><td>52</td><td>53</td><td>54</td><td>55</td><td></td></t<>                                                                                                                                                                                                                                                                                                                                                                                                                                                                                                                                                                                                                                                                                                                                                                     |       |         |           |       |                 | Frame                  | <b>e</b> : |          |          |         | 46       | 47      | 48     | 49     | 50          | 51      | 52          | 53            | 54                        | 55     |   |
| S"     Frog Leg (1)     IOW     IOW <t< td=""><td></td><td></td><td></td><td></td><td></td><td>-</td><td></td><td>0</td><td>0</td><td></td><td></td><td></td><td></td><td></td><td></td><td></td><td></td><td></td><td></td><td></td><td></td></t<>                                                                                                                                                                                                                                                                                                                                                                                                                                                                                                                                                                                                                                                                                                                                                                                                                                                                                                               |       |         |           |       |                 | -                      |            | 0        | 0        |         |          |         |        |        |             |         |             |               |                           |        |   |
| 3"       One Arm (1)       III mm       IIII mm       III mm       III mm                                                                                                                                                                                                                                                                                                                                                                                                                                                                                                                                                                                                                                                                                                                                                                                                                                                                                   |       |         |           |       |                 |                        |            |          |          | 0       | 0        |         |        |        |             |         |             |               |                           |        |   |
| 3       111 mm       123 mm (1)       high       0       0       0       0       0       0       0       0       0       0       0       0       0       0       0       0       0       0       0       0       0       0       0       0       0       0       0       0       0       0       0       0       0       0       0       0       0       0       0       0       0       0       0       0       0       0       0       0       0       0       0       0       0       0       0       0       0       0       0       0       0       0       0       0       0       0       0       0       0       0       0       0       0       0       0       0       0       0       0       0       0       0       0       0       0       0       0       0       0       0       0       0       0       0       0       0       0       0       0       0       0       0       0       0       0       0       0       0       0       0       0       0       0       0                                                                                                                                                                                                                                                                                                                                                                                                                                                                                                                                                                                                                                                                                                                                                                                                                                                                                                                                                                                                                                                                                                                                |       | 2"      |           |       |                 |                        |            |          |          |         |          |         |        |        |             |         |             |               |                           |        |   |
| $ \begin{array}{ c c c c c c c c c c c c c c c c c c c$                                                                                                                                                                                                                                                                                                                                                                                                                                                                                                                                                                                                                                                                                                                                                                                                                                                                                                                                                                                                                                                                                                                                                                                                                                                                                                                                                                                                                                                                                                                                                                                                                                                                                                                                                                                                                                                                                                                                                                                                                                                                   |       | 3       | 1         | 11 mr | m               |                        |            |          |          |         |          | 0       | 0      |        |             |         |             |               |                           |        |   |
| One Arm (1)         Image: constraint of the second se                            |       |         |           |       |                 | high                   |            |          |          |         |          |         |        | 0      | 0           |         |             |               |                           |        |   |
| $ \begin{array}{ c c c c c c c c c c c c c c c c c c c$                                                                                                                                                                                                                                                                                                                                                                                                                                                                                                                                                                                                                                                                                                                                                                                                                                                                                                                                                                                                                                                                                                                                                                                                                                                                                                                                                                                                                                                                                                                                                                                                                                                                                                                                                                                                                                                                                                                                                                                                                                                                   |       |         |           |       |                 |                        |            |          |          |         |          |         |        |        |             |         |             |               |                           |        |   |
| 4"       Frog Leg (1)       10W       10W       10V                                                                                                                                                                                                                                                                                                                                                                                                                                                                                                                                                                                                                                                                                                                                                                                                                                                                                                                                                                                                                     |       |         |           |       |                 |                        |            |          | 0        | 0       | 0        |         |        |        |             |         |             |               |                           |        |   |
| 4"       Frog Leg (1)       0       0       0       0       0       0       0       0       0       0       0       0       0       0       0       0       0       0       0       0       0       0       0       0       0       0       0       0       0       0       0       0       0       0       0       0       0       0       0       0       0       0       0       0       0       0       0       0       0       0       0       0       0       0       0       0       0       0       0       0       0       0       0       0       0       0       0       0       0       0       0       0       0       0       0       0       0       0       0       0       0       0       0       0       0       0       0       0       0       0       0       0       0       0       0       0       0       0       0       0       0       0       0       0       0       0       0       0       0       0       0       0       0       0       0       0       <                                                                                                                                                                                                                                                                                                                                                                                                                                                                                                                                                                                                                                                                                                                                                                                                                                                                                                                                                                                                                                                                                                                             |       |         |           |       |                 | low                    |            |          |          | 0       | 0        | -       |        |        |             |         |             |               |                           |        |   |
| $ \begin{array}{ c c c c c c c c c c c c c c c c c c c$                                                                                                                                                                                                                                                                                                                                                                                                                                                                                                                                                                                                                                                                                                                                                                                                                                                                                                                                                                                                                                                                                                                                                                                                                                                                                                                                                                                                                                                                                                                                                                                                                                                                                                                                                                                                                                                                                                                                                                                                                                                                   |       | 4"      |           |       |                 |                        |            |          |          |         |          |         |        |        |             |         |             |               |                           |        |   |
| 123 mm (1)         high         i         i         i         i         i         i         i         i         i         i         i         i         i         i         i         i         i         i         i         i         i         i         i         i         i         i         i         i         i         i         i         i         i         i         i         i         i         i         i         i         i         i         i         i         i         i         i         i         i         i         i         i         i         i         i         i         i         i         i         i         i         i         i         i         i         i         i         i         i         i         i         i         i         i         i         i         i         i         i         i         i         i         i         i         i         i         i         i         i         i         i         i         i         i         i         i         i         i         i         i         i         i         i         i         <                                                                                                                                                                                                                                                                                                                                                                                                                                                                                                                                                                                                                                                                                                                                                                                                                                                                                                                                                                                                         |       |         |           |       |                 |                        |            |          |          |         |          |         | 0      | 0      | 0           | 0       |             |               |                           |        |   |
| Frog Leg (1)         One Arm (1)         Image: constraint of the second                                      |       |         |           |       |                 | hiah                   |            |          |          |         |          |         |        |        |             |         | 0           |               |                           |        |   |
| 111 mm         Image: low         Image: low<                                                                                                                                                                                                                                                                                                                                                                                                                                                                                                                                                                                                                                                                                           |       |         |           |       |                 | nign                   |            |          |          |         |          |         |        |        |             |         |             |               |                           |        |   |
| 123 mm (1)         low         Image: low <td></td>                                                                                                                                                                                                                                                                                                                                                                                                                                                                             |       |         |           |       |                 |                        |            |          |          |         |          |         |        |        |             |         |             |               |                           |        |   |
| Frog Leg (1)         Idw         Image: log (1)         Image: log (1) <thimage: (1)<="" log="" th=""> <thimage: (1)<="" log="" th=""></thimage:></thimage:>                                                                                                                                                                                                                                                                                                                                                                                                                                                                                                                                                                        |       |         |           |       |                 | _                      |            |          |          |         |          |         |        | 0      |             |         |             |               |                           |        |   |
| 5"       111 mm         123 mm (1)       high         Frog Leg (1)       0         One Arm (1)       0         123 mm (1)       1000         Frog Leg (1)       1000         1000       0       0         123 mm (1)       1000         123 mm (1)       1000 <td< td=""><td></td><td></td><td></td><td></td><td></td><td>low</td><td></td><td></td><td></td><td></td><td></td><td></td><td></td><td></td><td></td><td></td><td></td><td></td><td></td><td></td><td></td></td<>                                                                                                                                                                                                                                                                                                                                                                                                                                                                                                                                                                                                                                                                                                                                                                                                                                                                                                                                                       |       |         |           |       |                 | low                    |            |          |          |         |          |         |        |        |             |         |             |               |                           |        |   |
| 123 mm (1)       high       Image: state of the                                             |       | Í       | On        | e Arm | (1)             |                        |            |          |          |         |          |         |        |        |             |         |             |               |                           |        |   |
| Frog Leg (1)         nign         I         I         I         I         I         I         I         I         I         I         I         I         I         I         I         I         I         I         I         I         I         I         I         I         I         I         I         I         I         I         I         I         I         I         I         I         I         I         I         I         I         I         I         I         I         I         I         I         I         I         I         I         I         I         I         I         I         I         I         I         I         I         I         I         I         I         I         I         I         I         I         I         I         I         I         I         I         I         I         I         I         I         I         I         I         I         I         I         I         I         I         I         I         I         I         I         I         I         I         I         I         I         I         I                                                                                                                                                                                                                                                                                                                                                                                                                                                                                                                                                                                                                                                                                                                                                                                                                                                                                                                                                                                                                 | 1     | 5"      |           |       |                 |                        |            |          |          |         |          |         |        |        | 0           |         |             | <u> </u>      |                           |        |   |
| One Arm (1)         Image: Constraint of the second se                            |       | Í       |           |       | . /             | high                   |            |          |          |         |          |         |        |        |             | 0       |             |               |                           |        |   |
| 123 mm (1)         low         0         0         0         0         0         0         0         0         0         0         0         0         0         0         0         0         0         0         0         0         0         0         0         0         0         0         0         0         0         0         0         0         0         0         0         0         0         0         0         0         0         0         0         0         0         0         0         0         0         0         0         0         0         0         0         0         0         0         0         0         0         0         0         0         0         0         0         0         0         0         0         0         0         0         0         0         0         0         0         0         0         0         0         0         0         0         0         0         0         0         0         0         0         0         0         0         0         0         0         0         0         0         0         0 <t< td=""><td></td><td>Í</td><td></td><td></td><td></td><td></td><td></td><td></td><td></td><td></td><td></td><td></td><td></td><td></td><td></td><td></td><td></td><td></td><td></td><td></td><td></td></t<>                                                                                                                                                                                                                                                                                                                                                                                                                                                                                                                                                                                                                                                                                                                                                                                                      |       | Í       |           |       |                 |                        |            |          |          |         |          |         |        |        |             |         |             |               |                           |        |   |
| Frog Leg (1) high                                                                                                                                                                                                                                                                                                                                                                                                                                                                                                                                                                                                                                                                                                                                                                                                                                                                                                                                                                                                                                                                                                                                                                                                                                                                                                                                                                                                                                                                                                                                                                                                                                                                                                                                                                                                                                                                                                                                                                                                                                                                                                         |       |         | 12        | 3 mm  | (1)             | low                    |            |          |          |         |          |         | 0      | 0      |             |         |             |               |                           |        |   |
|                                                                                                                                                                                                                                                                                                                                                                                                                                                                                                                                                                                                                                                                                                                                                                                                                                                                                                                                                                                                                                                                                                                                                                                                                                                                                                                                                                                                                                                                                                                                                                                                                                                                                                                                                                                                                                                                                                                                                                                                                                                                                                                           |       | 6"      |           |       |                 | high                   |            |          |          |         |          |         |        |        |             |         | 0           |               |                           | _      |   |
|                                                                                                                                                                                                                                                                                                                                                                                                                                                                                                                                                                                                                                                                                                                                                                                                                                                                                                                                                                                                                                                                                                                                                                                                                                                                                                                                                                                                                                                                                                                                                                                                                                                                                                                                                                                                                                                                                                                                                                                                                                                                                                                           | (4)   | compo   |           |       |                 | _                      |            | sa onti  | on YEE   | 00002   | "Fork fo | r power | add on | additi | anally      |         |             |               |                           |        | i |