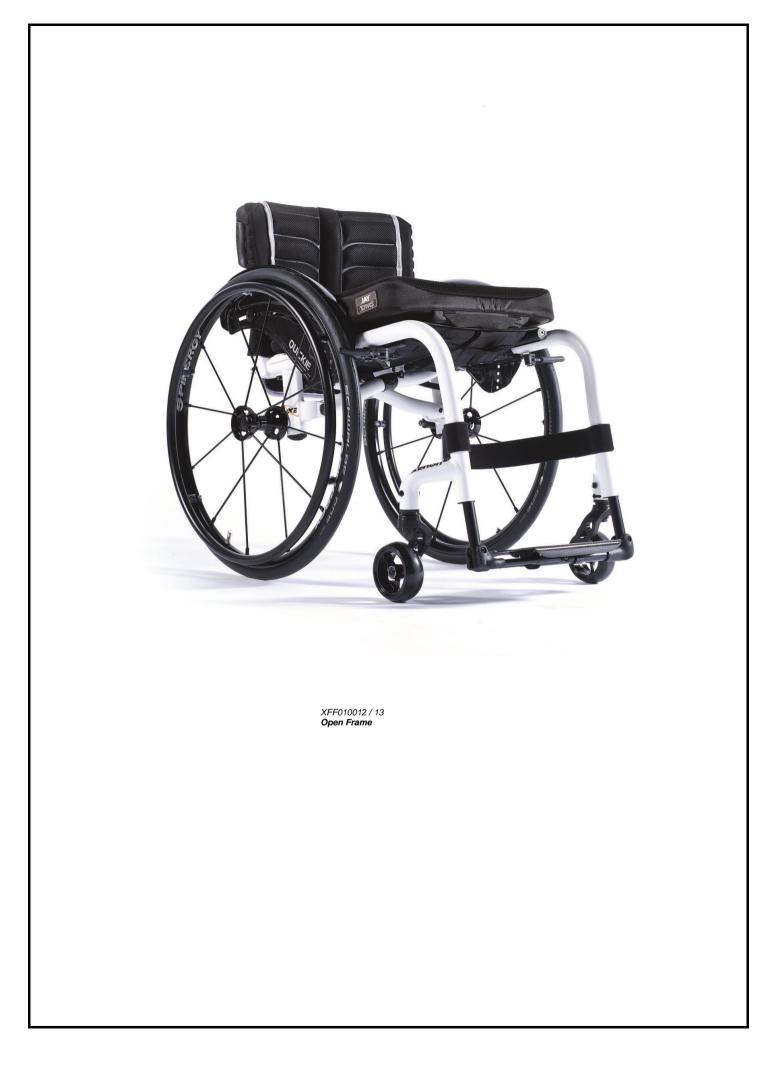

| ✓    | ✓  | ✓    |
| 46         |      |    |      |                       | ✓    | ✓  | ✓    |
| 48         |      |    |      |                       |      | √  | ✓    |
| 50         |      |    |      |                       |      |    | ✓    |





push handles

=folds 90° to the front on folded chair



combination with fold-down

~ =can't be folded full 90° to the front on folded chair



=will fold less than 45° to the front on folded chair, folds 90° on unfolded chair







XFF060001 Standard brake



XFF060002 Knee lever brake



XFF060003 Compact brake



XFF060004 Lightweight compact brake



XFF090000 Tool kit



XFF090024 High pressure pump





XFF090025 Air pump

XFF090030 Back pack



XFF090019 Caddy, flip-up bracket for bags



XFF090026 Mobile phone pocket